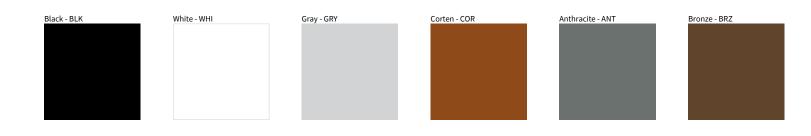

## **T4 POST** COLOR FINISH CHART

| PROJECT  |  |
|----------|--|
| ТҮРЕ     |  |
| NOTES    |  |
| QUANTITY |  |
| DATE     |  |

Digital: Not all screens are calibrated the same, and therefore, colors will appear differently between screens.